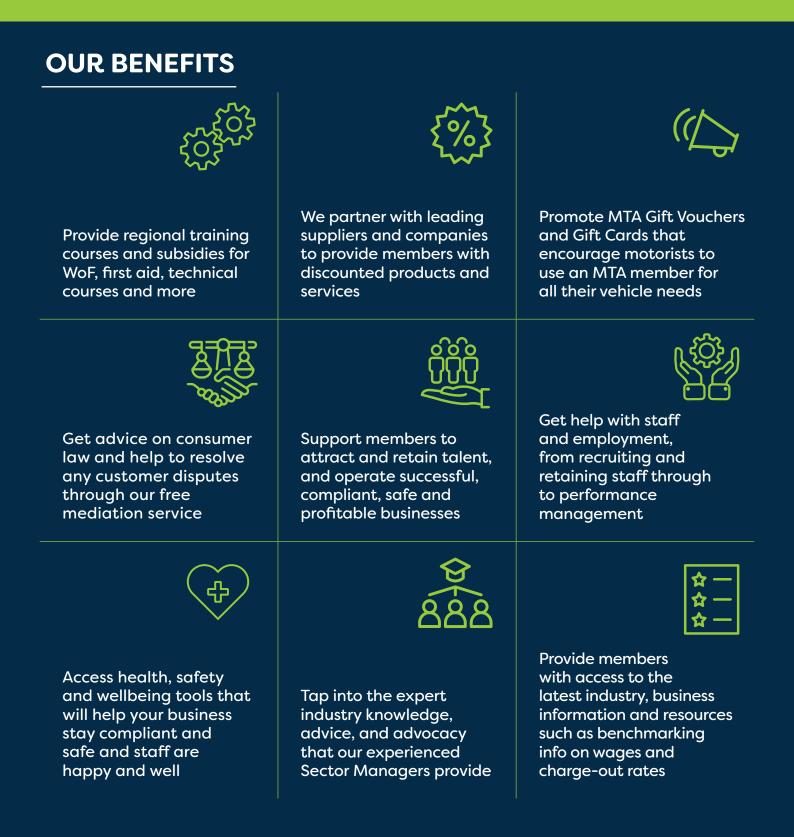

## WHAT OUR MEMBERS DO

Founded in 1917, MTA exists to promote vehicle safety and sustainability, and represent NZ's automotive businesses. Today, more than 3,800 MTA members take care of Kiwi's complete motoring needs, from importing through to scrapping. Not every business has what it takes to be an MTA member - we set high standards that mean our members are amongst the best qualified and most successful automotive businesses in the country.