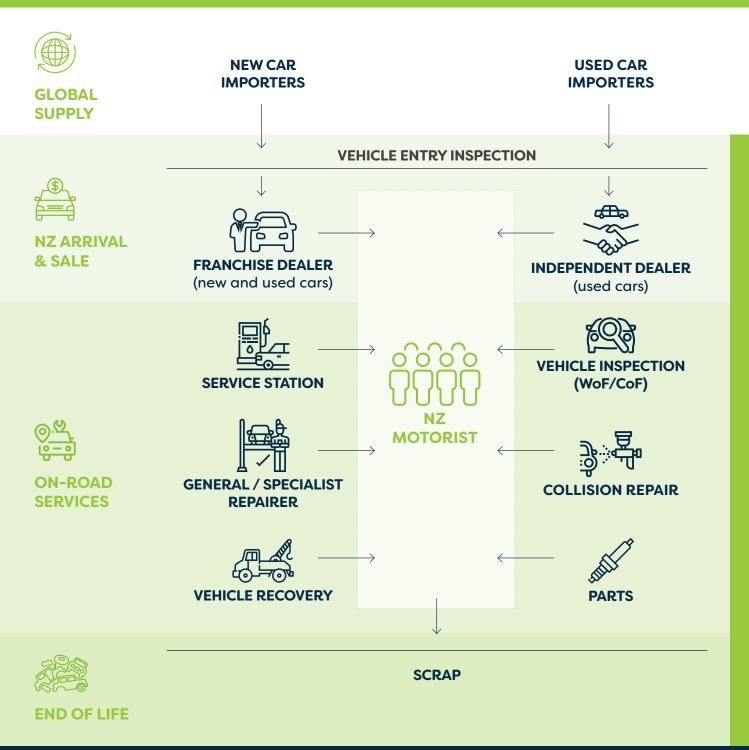

## WHAT OUR MEMBERS DO

Founded in 1917, MTA exists to promote vehicle safety and sustainability, and represent NZ's automotive businesses. Today, more than 3,800 MTA members take care of Kiwi's complete motoring needs, from importing through to scrapping. Not every business has what it takes to be an MTA member - we set high standards that mean our members are amongst the best qualified and most successful automotive businesses in the country.